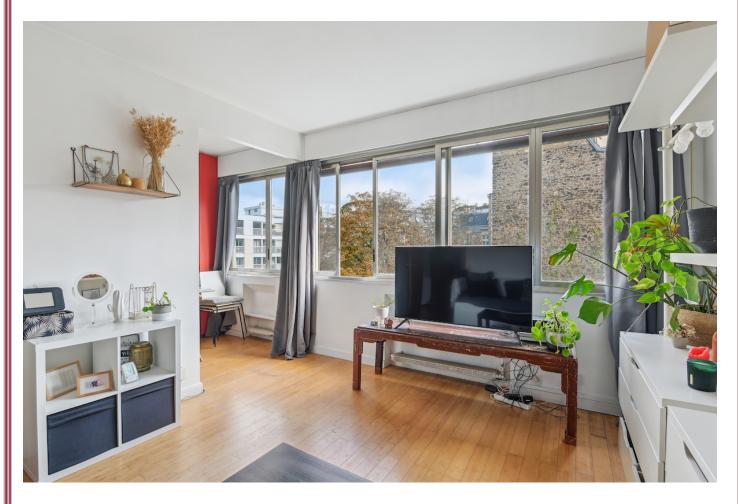

This 31 m2 apartment is located on the fifth floor of a modern, very well maintained building built in 1970. The building's main entrance foyer is huge and bright and profusely decorated with veined marble It also features glass walls opening onto to the buildings inner garden.

The floor plan of the apartment is the studio style but for a separate entrance foyer and a semi-closed kitchen with its own window. It has an attractive and rather large bathroom and separate toilet. The property is very bright and quiet and opens onto an open, tree planted courtyard.