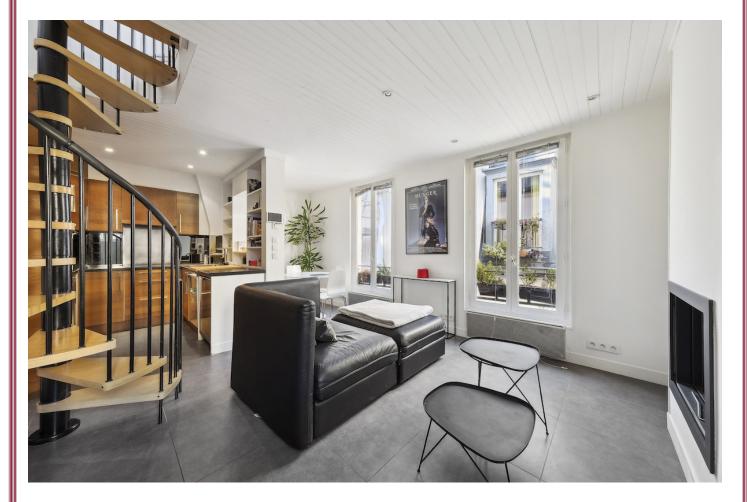

\*\*\*

A 52 m2 duplex flat on the 4th floor (without lift), the 1st level has a library and living room, along with a semi-open kitchen.

The 2nd level features a bedroom, with its bathroom and toilet, as well as a small office that could become a 2 second, smaller bedroom.

The property has a very efficient layout.

Comes with 2 cellars.