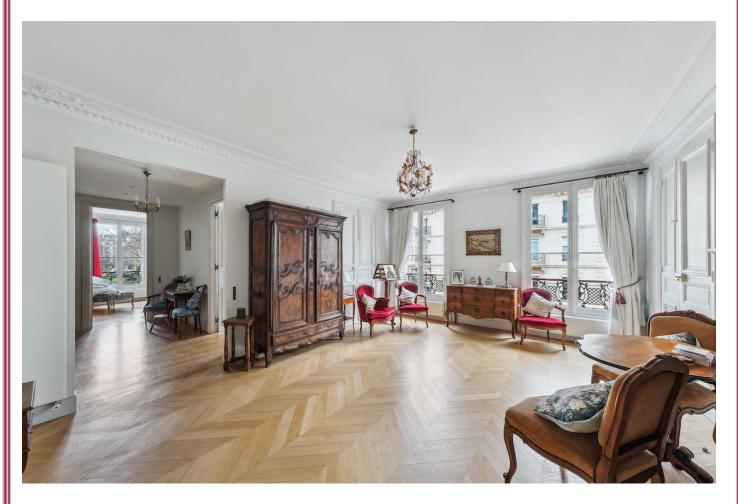

The apartment is on the 3rd floor above the ground floor with access via the lift.

Total size is 106 m2. The floor plan consists of an entrance foyer, a living room, an office (or 2nd bedroom) a large bedroom, a dining room and an eat-in kitchen.

The property was entirely renovated to a high standard in 2020 and so is in very good condition.

All rooms are very bright with 3 of the four main rooms facing South and the bedroom facing East.

A very pleasant property.